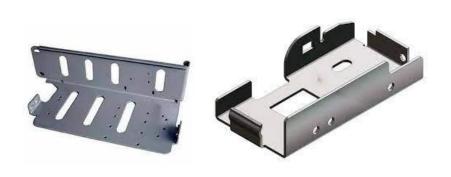

## LASER CUTTING MACHINE SPECIFICATION.

 BODOR LASER - 3.0 KW TRAVEL X/Y/Z :- 3000X1500X100. TABLE SIZE :- 3000X1500.

Laser Cutting Thickness MS-1MM TO 16MM SS-1MM TO 10MM