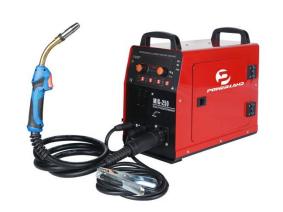

LASERTECH PVT LTD





### **VISION AND MISSION**

To inspire innovations and ignite aspirations of people, transforming a multi-location company into an Engineering field.

Our company strives to satisfy the needs and requirements of the clients by offering them with the most qualitative.

□ The team of quality analysis Customer Needs, Accuracy Indicating that products will meet customer needs.



## LASER CUTTING MACHINE SPECIFICATION.

 BODOR LASER - 3.0 KW TRAVEL X/Y/Z :- 3000X1500X100. TABLE SIZE :- 3000X1500.

Laser Cutting Thickness MS-1MM TO 16MM SS-1MM TO 10MM





## CNC BENDING MACHINE SPECIFICATION.

# CNC Press Brake Bending- 160T LENGTH - 3 Meter.









## **FABRICATION MACHINE**

#### □ CO2 WELDING MACHINE

#### **I TIG WELDING MACHINE**

#### **ARC WELDING MACHINE**





6





#### **5 TON CAPICITY LOADIND AND UNLOADING**

USED FOR LIFTING HEAVY OBJECTS AND TRANSPORTING THEM TO OTHER PLACES AND HAND MAYNI ALSO USE FOR MATERIAL MOVING OPERATION.

**EXCELLENT HANDLING SYSTEMS PRIVATE** LIMITED (OVERHED CRANE)







**Quality - Industry Standard process followed.** 

Reliability. Showing up on time, taking charge in moments, and respecting deadlines.

**Lead time . Flexibility in lead time and speed.** 

□ Service. Availability of technical support, Support for sampling and prototype for developing products.



### **Quality Policy**

**Creativity and teamwork in the workplace.** 

**Respect for our customers and the community.** 

Outstanding service to customers.

□ Honesty and integrity in all that we do.



## **EXPANSION PLAN**

# CNC Pipe Laser cutt