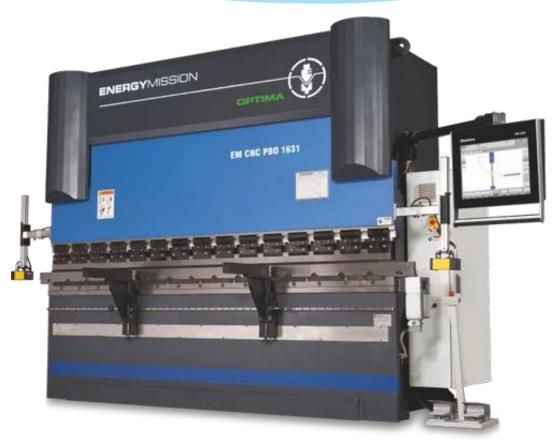

## CNC BENDING MACHINE SPECIFICATION.

# CNC Press Brake Bending- 160T LENGTH - 3 Meter.