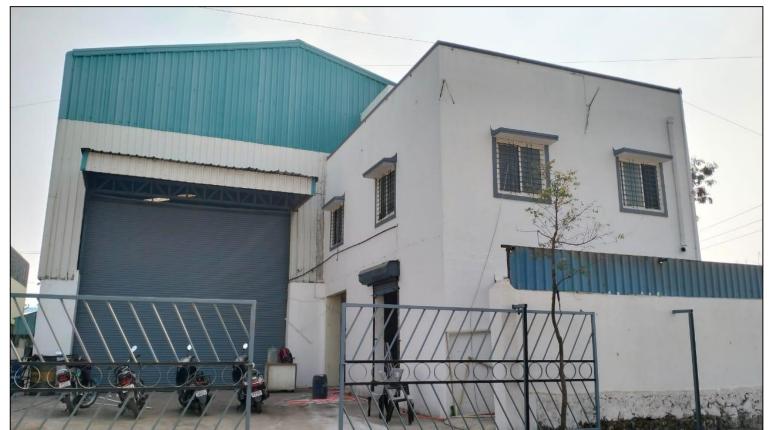

SUPREME LASERTECH Was Established in the year 2022 at Chakan MIDC in 11000 sq. feet of facility.