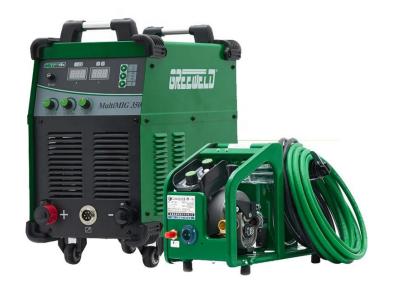

RTECH PVT LTD





### **VISION AND MISSION**

To inspire innovations and ignite aspirations of people, transforming a multi-location company into an Engineering field.

Our company strives to satisfy the needs and requirements of the clients by offering them with the most qualitative.

□ The team of quality analysis Customer Needs, Accuracy Indicating that products will meet customer needs.



## LASER CUTTING MACHINE SPECIFICATION.

 BODOR LASER - 3.0 KW TRAVEL X/Y/Z :- 3000X1500X100. TABLE SIZE :- 3000X1500.

Laser Cutting Thickness MS-1MM TO 16MM SS-1MM TO 10MM





## CNC BENDING MACHINE SPECIFICATION.

# CNC Press Brake Bending- 160T LENGTH - 3 Meter.









## **FABRICATION MACHINE**

#### □ CO2 WELDING MACHINE

#### **I TIG WELDING MACHINE**

#### **ARC WELDING MACHINE**





6





#### **5 TON CAPICITY LOADIND AND UNLOADING**

USED FOR LIFTING HEAVY OBJECTS AND TRANSPORTING THEM TO OTHER PLACES AND HAND MAYNI ALSO USE FOR MATERIAL MOVING OPERATION.

**EXCELLENT HANDLING SYSTEMS PRIVATE** LIMITED (OVERHED CRANE)







**Quality - Industry Standard process followed.** 

Reliability. Showing up on time, taking charge in moments, and respecting deadlines.

**Lead time . Flexibility in lead time and speed.** 

□ Service. Availability of technical support, Support for sampling and prototype for developing products.



### **Quality Policy**

**Creativity and teamwork in the workplace.** 

**Respect for our customers and the community.** 

Outstanding service to customers.

□ Honesty and integrity in all that we do.



## **EXPANSION PLAN**

# CNC Pipe Laser cutting m