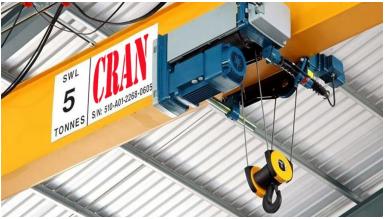

#### **5 TON CAPICITY LOADIND AND UNLOADING**

USED FOR LIFTING HEAVY OBJECTS AND TRANSPORTING THEM TO OTHER PLACES AND HAND MAYNI ALSO USE FOR MATERIAL MOVING OPERATION.

**EXCELLENT HANDLING SYSTEMS PRIVATE** LIMITED (OVERHED CRANE)