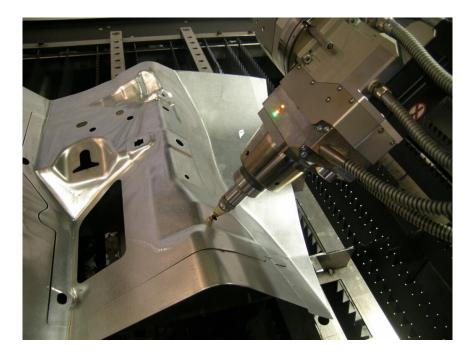

## LASER CUTTING MACHINE SPECIFICATION.

 BODOR LASER - 3.0 KW TRAVEL X/Y/Z :- 3000X1500X100. TABLE SIZE :- 3000X1500.

Laser Cutting Thickness MS-1MM TO 16MM SS-1MM TO 10MM