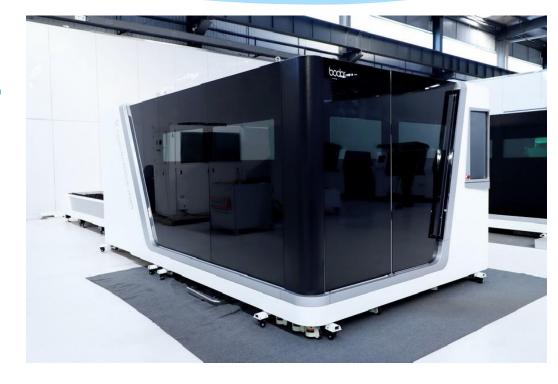

## LASER CUTTING MACHINE SPECIFICATION.

 BODOR LASER - 3.0 KW TRAVEL X/Y/Z :- 3000X1500X100. TABLE SIZE :- 3000X1500.

Laser Cutting Thickness MS-1MM TO 16MM SS-1MM TO 10MM